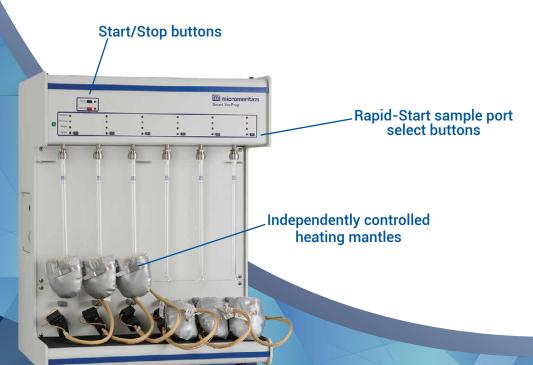

## Specifications:\*

Capacity: Six ports

**Degas Method:** Heat and vacuum

**Vacuum Control:** Servo-controlled rates to minimize or eliminate sample elutriation

**Evacuation Rate:** Selectable evacuation rate from 1.0 to 50.0 mmHg/s

**Heating of Samples:** Heating mantles

Temperature Range: 40 to 450 °C in one degree increments

**Temperature Control:** One ramp during evacuation phase, five additional ramps during

subsequent phases

**Temperature Accuracy:** Deviation less than ±10 °C at the sensing thermocouple

embedded in the heating mantle

**Heating Ramp Rate:** Selectable from 0.1 °C per minute to 10 °C per minute

**Hold Time:** Zero to 999 minutes in one-minute increments

Backfill Options: Automatic backfill